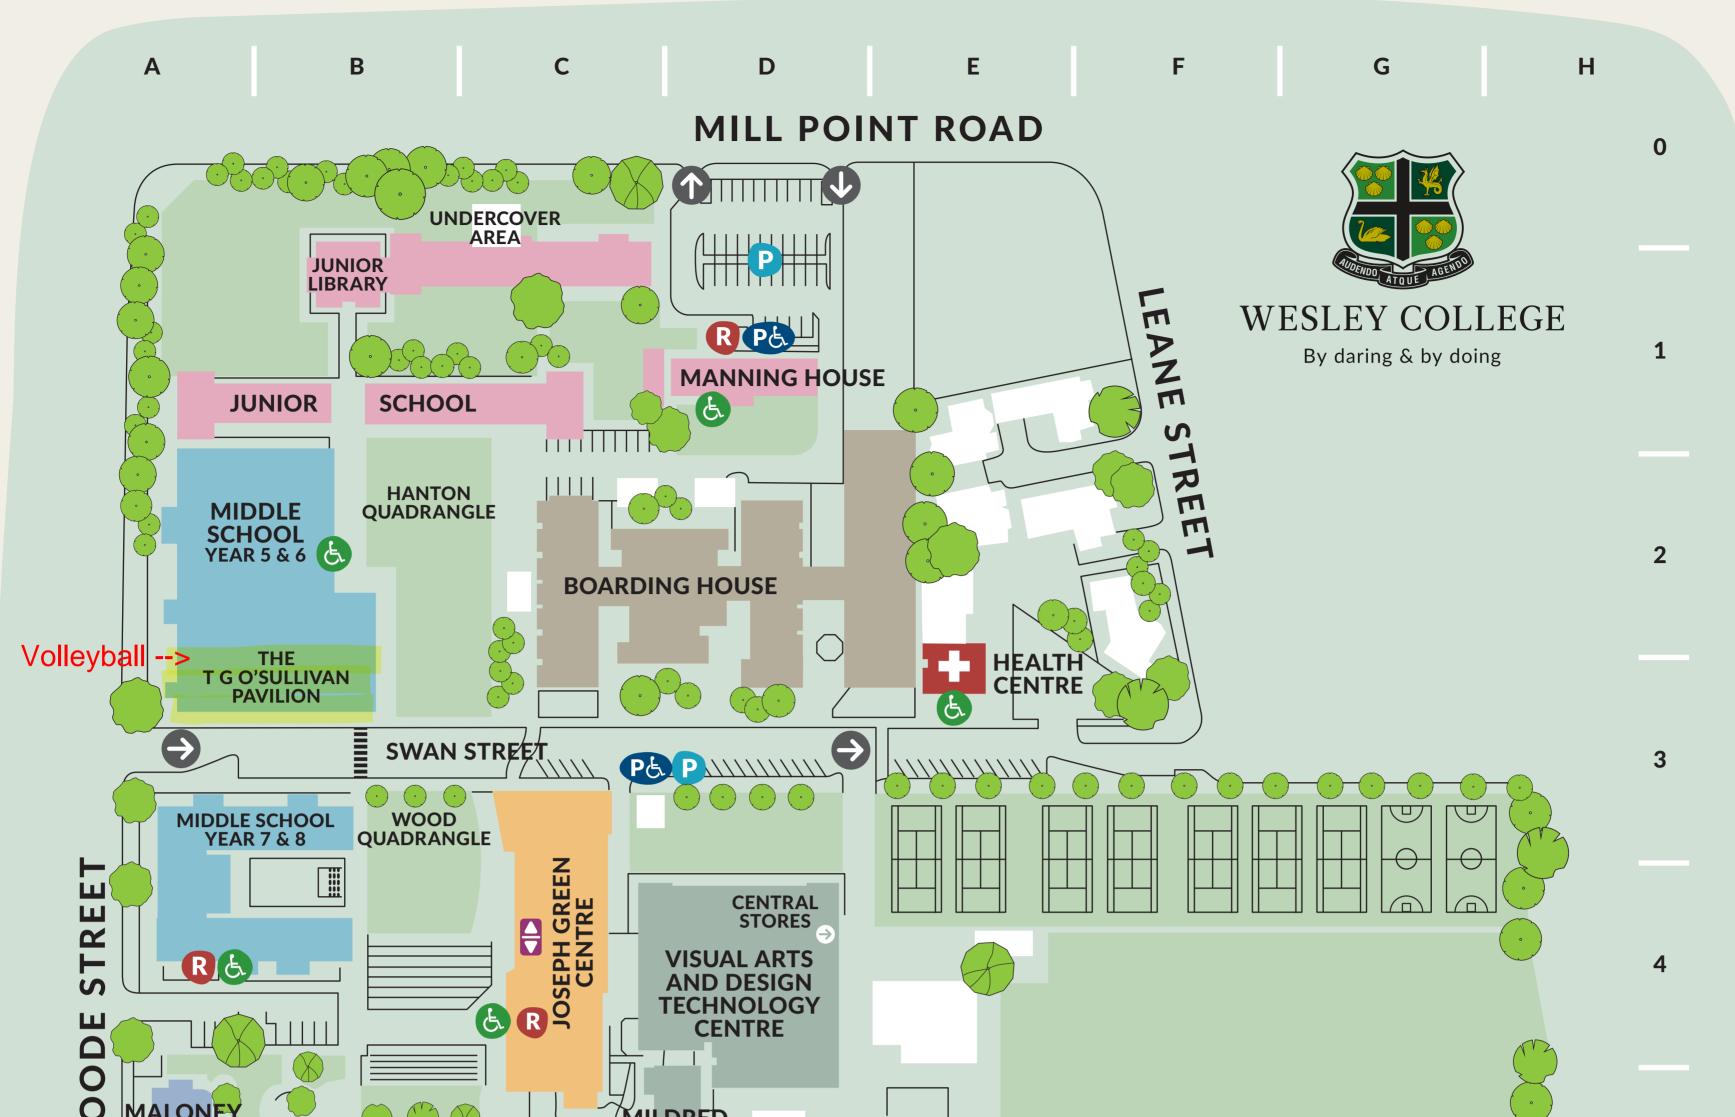

## GETTING AROUND AT

ARCHIVES A5 (Ground Floor) ARTS OFFICE C4 (Level 1) BOARDERS' DINING ROOM C4 BOARDING HOUSE C3 (Entrance) CANTEEN C3 (Ground Floor) CENTRAL RECEPTION B6 CENTRAL STORES D4 CHAPEL (Old Boys' Memorial Chapel) A6 COMMUNITY RELATIONS B6 ENROLMENTS OFFICE B6 FINANCE OFFICE C6 GYMNASIUM E6 HEAD OF COLLEGE'S OFFICE B6 HEALTH CENTRE E3 HUMAN RESOURCES C6 INFORMATION TECHNOLOGY (IT) OFFICE C6 JOSEPH GREEN CENTRE GOATCHER AUDITORIUM C4 (Level 2) JOSEPH GREEN CENTRE GALLERY OF HONOUR C4 (Level 2) JOSEPH GREEN CENTRE READHEAD ROOM C4 (Level 3) JUNIOR SCHOOL RECEPTION D1 JUNIOR SCHOOL UNDERCOVER AREA CO LANGUAGES CENTRE D4 LONG TERM ATHLETIC DEVELOPMENT (LTAD) CENTRE E6 MIDDLE SCHOOL ATRIUM B4 MIDDLE SCHOOL RECEPTION A4 NGALA MAYA (MOORDITJ MOB) A3 OLD COMMON ROOM C6 OWCA ALUMNI OFFICE B6 P&F AMPHITHEATRE B4 PRINT ROOM C5 (Ground Floor)

PSYCHOLOGIST MIDDLE & SENIOR SCHOOLS A5 (Level 1) PSYCHOLOGIST JUNIOR SCHOOL B1 (Ground Floor) RYAN LECTURE THEATRE C4 (Level 3) SENIOR STUDIES CENTRE C4 (Level 2) HEAD OF SPORT OFFICE C6 TENNIS COURTS E3-G3 TRENAMAN LIBRARY C5 (Level 1) UNIFORM SHOP E8 WESLEY SPORTS CLUB E6